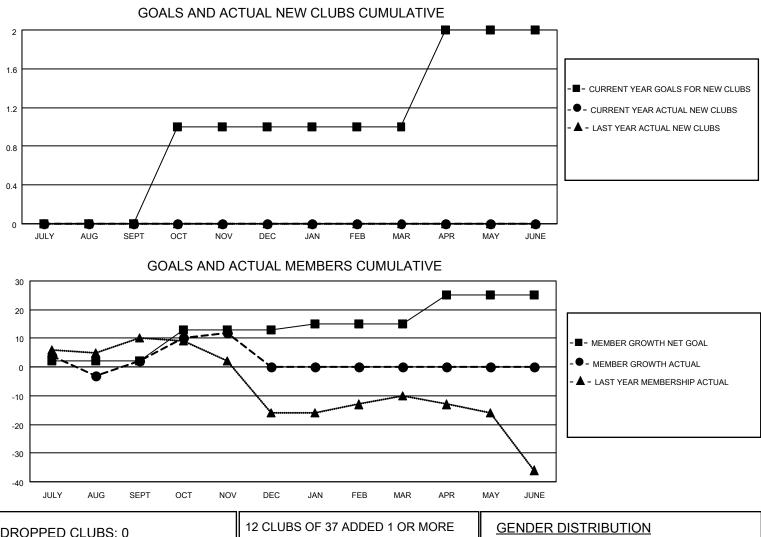

## LOCATION PENNSYLVANIA

District 14 N

Results as of: 11/30/2020

| Clubs                 |               |           |               | Members               |                         |                         |                                                    |  |  |
|-----------------------|---------------|-----------|---------------|-----------------------|-------------------------|-------------------------|----------------------------------------------------|--|--|
| RESULTS FOR 2020-2021 |               |           |               | RESULTS FOR 2020-2021 |                         |                         |                                                    |  |  |
| QUARTER               | NEW CLUB GOAL | NEW CLUBS | DROPPED CLUBS | QUARTER MEI           | MBER GROWTH NET<br>GOAL | MEMBER GROWTH<br>ACTUAL | DROPPED<br>MEMBERS ACTUAL<br>(including transfers) |  |  |
| JULY/AUG/SEPT         | 0             | 0         | 0             | JULY/AUG/SEPT         | 2                       | 20                      | 14                                                 |  |  |
| OCT/NOV/DEC           | 1             | 0         | 0             | OCT/NOV/DEC           | 11                      | 17                      | 6                                                  |  |  |
| JAN/FEB/MAR           | 0             | 0         | 0             | JAN/FEB/MAR           | 2                       | 0                       | 0                                                  |  |  |
| APR/MAY/JUNE          | 1             | 0         | 0             | APR/MAY/JUNE          | 10                      | 0                       | 0                                                  |  |  |

| DROPPED CLUBS: 0 |    | 12 CLUBS OF 37 ADDED 1 OR MORE | GENDER DISTRIBUTION        |              |     |
|------------------|----|--------------------------------|----------------------------|--------------|-----|
|                  |    | NEW MEMBERS                    | MALE                       | 678 (71.82%) |     |
|                  |    |                                | FEMALE                     | 266 (28.18%) |     |
| DROPPED MEMBERS  |    |                                |                            |              |     |
| DECEASED         | 7  | CLICK HERE FOR CUMULATIVE      | TOTAL FAMILY UNIT MEMBERS  |              | 165 |
| CLUB CANCELLED   | 0  | MEMBERSHIP DATA                | FAMILY MEMBERS PAYING HALF |              |     |
| OTHER            | 13 |                                |                            |              | 87  |
| TOTAL            | 20 |                                |                            |              |     |
|                  |    |                                |                            |              |     |